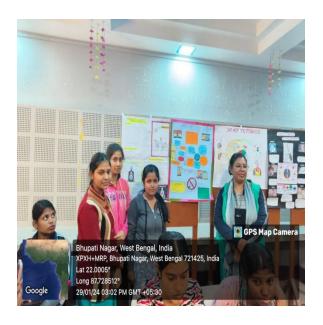

Mahavidyalaya, in collaboration with Mugberia Rural Hospital, successfully conducted a sensitization campaign on Tobacco Control. The event aimed to raise awareness about the adverse effects of tobacco use and promote a healthier lifestyle among the participants.

#### **Participants:**

Students: 104 Teachers: 6 Hospital Staff: 6





 $\frac{https://x.com/MugberiaM/status/1751972858786660803?t=n6PV3EOW0vGalsu\_2}{NIDLQ\&s=08}$ 

#### **Guest Speaker:**

**Dr. Debalina Gangopadhyay** shared valuable insights on the health hazards associated with tobacco consumption, emphasizing the importance of preventive measures and lifestyle choices.





#### **Program Highlights:**

<u>Interactive Sessions</u>: Engaging discussions were held to address queries and concerns related to tobacco use.















 $\frac{https://x.com/MugberiaM/status/1751973347779620884?t=iaBqB0WrvTEl4xoGoNBqOQ\&s=08}{s=08}$ 

<u>Multimedia Presentations</u>: Visual aids were used to enhance understanding and convey the impact of tobacco on health.







https://x.com/MugberiaM/status/1751970464388563307?t=5\_-3Y7XvFuoldrdEeQg7Xw&s=08

<u>Distribution of Informational Material</u>: Pamphlets and brochures were distributed to reinforce key messages and provide additional resources.





#### **Impact and Feedback**:

Participants expressed gratitude for the informative session, with many indicating a heightened awareness of the dangers of tobacco. The engaging format of the campaign facilitated effective communication and increased receptiveness to the anti-tobacco message.







#### **Future Initi