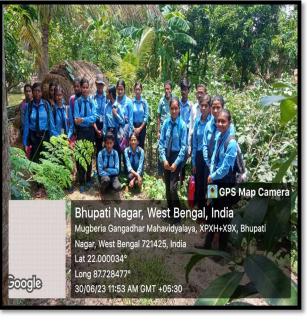

xposure visit of students for Bio village project at Baghadari on 30 June 2023

#### **REPORT:**

Department of Nutrition in collaboration with NSS and Unnat Bharat Abhiyan, Mugberia Gangadhar Mahavidyalaya is going to organise an Exposure visit of students for bio village project at Baghadari on 30<sup>th</sup> June, 2023, Friday at 11:00 am. Mr.Gourhori Acharyya, Retired Government employee Dept of Agriculture, Assistant farm manager Bhagwanpur II block. Will Exposure visit and lecture on the topic "Bio village of Agriculture" B. Sc 4<sup>th</sup> Sem attend this programme. Total 18 students (Female: 17, Male:1) with 1 faculty members (Male: 01). This exposure visit 3 farmers are communicate and help everyone. Overall this visit programmed was very much successful

#### **PHOTOS:**











#### **Attendance of Students:**



#### **Resolution:**

- 1. Introduced about bio village and agriculture farmer.
- 2. Ensuring protection of best utilization of cultivated land and tree plantation.
- 3. Motivated students to involve agricultural field.
- 4. Provided innovative idea to develop agricultural products.
- 5. A biocentre is considered as a hub of the biovillage programmed which is based on participatory research and the involvement of the rural people in every process of the project.





Mugberia Gangadhar Mahavidyalaya Department of Nutrition Exposure visit of students for Bio village project at Baghadari on 30 June 2023 Student's feedback form Name of the student: Shiuli Bena Village name: Oaghadani 1. How many students were participate in such programme? a)10 6)12 d