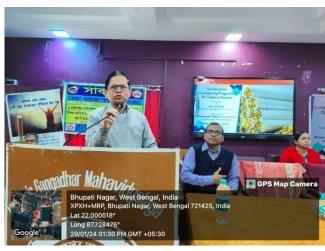

p>th</sup> January 2024 at 1 pm. This programme has been arranged for the purpose of awareness about the harmful effects of tobacco consumption under the supervision of Block Medical Health Officers.

Active participation of all will be highly appreciated.

Dr. Swapan Kumar Misra
Principal

Principal
Mugberia Gangadhar Mahavidyalay

Dr. Susmita Das 24.01.24

Department of Zoology Mugberia Gangadhar Mahavidyalaya The Department of Zoology at Mugberia Gangadhar Mahavidyalaya, in collaboration with Mugberia Rural Hospital, successfully conducted a sensitization campaign on Tobacco Control. The event aimed to raise awareness about the adverse effects of tobacco use and promote a healthier lifestyle among the participants.

#### **Participants:**

Students: 104 Teachers: 6 Hospital Staff: 6





 $\frac{https://x.com/MugberiaM/status/1751972858786660803?t=n6PV3EOW0vGalsu\_2}{NIDLQ\&s=08}$ 

#### **Guest Speaker:**

**Dr. Debalina Gangopadhyay** shared valuable insights on the health hazards associated with tobacco consumption, emphasizing the importance of preventive measures and lifestyle choices.





#### **Program Highlights:**

<u>Interactive Sessions</u>: Engaging discussions were held to address queries and concerns related to tobacco use.















 $\frac{https://x.com/MugberiaM/status/1751973347779620884?t=iaBqB0WrvTEl4xoGoNBqOQ\&s=08}{s=08}$ 

<u>Multimedia Presentations</u>: Visual aids were used to enhance understanding and convey the impact of tobacco on health.







https://x.com/MugberiaM/status/1751970464388563307?t=5\_-3Y7XvFuoldrdEeQg7Xw&s=08

<u>Distri