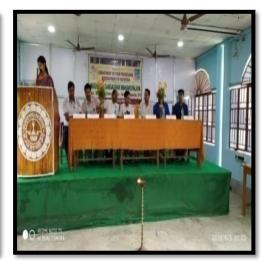

## AWARENESS PROGRAMME ON ANTI-RAGGING

Organized by-

DEPARTMENT OF NUTRITION, Mugberia Gangadhar Mahavidyalaya
Speakers

Dr. Swapan Kumar Misra, Principal, Mugberia Gangadhar Mahavidyalaya Dr. Prasenjit Ghosh, IQAC Coordinator

Dr. Apurba Giri, Assistant Professor & HOD, Department of Nutrition

Programme Coordinator-

Khokan Chandra Gayen, Assistant Professor, Department of Nutrition

Time: 1.00 pm

Date: 17/08/2023 Venue

Venue: SN Bose Hall

#### **Event Highlights:**

- 1) Inaugural Session: The programme commenced at 01:00 AM in the S.N. Bose Hall with an inaugural session. The Principal of Mugberia Gangadhar Mahavidyalaya, Dr. Swapan Kumar Misra, welcomed the attendees and stressed the importance of creating a safe and harassment-free environment within the institution.
- 2) **Guest Speaker:** A renowned psychologist and anti-ragging activist, Dr. Prasenjit Ghosh, IQAC Coordinator, Mugberia Gangadhar Mahavidyalaya was invited to deliver a speech on the psychological trauma faced by victims of ragging. The speaker also highlighted the legal consequences of indulging in ragging activities.
- 3) **Interactive Session:** An interactive session followed the guest speaker's address, during which students and staff were encouraged to share their views and experiences related to ragging. The session emphasized the role of bystanders in reporting and preventing ragging incidents.
- 4) **Legal Awareness:** A legal expert, Dr. Apurba Giri, Assistant Professor & HOD, Department of Nutrition, Mugberia Gangadhar Mahavidyalaya provided insights into the legal framework related to ragging and the penalties for those involved in such activities.
- 5) **Pledge against Ragging:** The programme concluded with all attendees taking a collective pledge to stand against ragging and support a harmonious educational environment. This pledge was administered by the college principal.