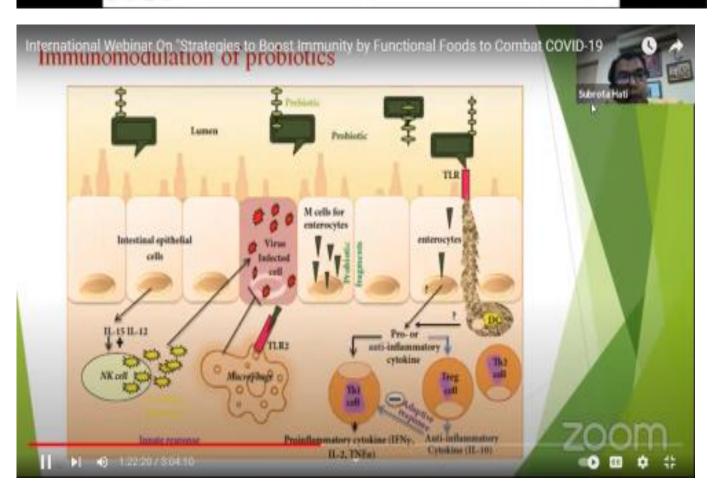

#### Dr. Subrota Hati.

Assistant Professor, Dept. Dairy Microbiology, SMC College of Dairy Science

Anand Agricultural University, Anand, Gujarat, India Topic: Application of probiotics in immunity boosting

Coordinator, Research Cell Assistant Professor & Head, Dept. of Nutrition Associate Professor & Head, Dept. of Chemistry Mugberia Gangadhar Mahavidyalaya

Conclusion: Functional foods rich in nutrients like vitamins C and D, zinc, and antioxidants can support a healthy immune system. While they won't directly prevent or treat COVID-19, maintaining overall well-being through a balanced diet may contribute to better immune function. However, vaccination and following public health guidelines remain crucial for protection. The webinar highlighted the significance of functional foods in fortifying the immune system against COVID-19. Encouraging the significance of functional foods in fortifying the immune system against COVID-19 collaboration between students, teachers, researcher, and the general public was emphasized for a comprehensive approach to immune health.