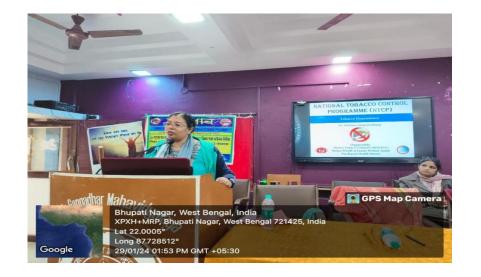

angadhar Mahavidyalay

Dr. Susmita Das 24.01.24

Department of Zoology Mugberia Gangadhar Mahavidyalaya The Department of Zoology at Mugberia Gangadhar Mahavidyalaya, in collaboration with Mugberia Rural Hospital, successfully conducted a sensitization campaign on Tobacco Control. The event aimed to raise awareness about the adverse effects of tobacco use and promote a healthier lifestyle among the participants.

#### **Participants:**

Students: 104 Teachers: 6 Hospital Staff: 6





 $\frac{https://x.com/MugberiaM/status/1751972858786660803?t=n6PV3EOW0vGalsu\_2}{NIDLQ\&s=08}$ 

#### **Guest Speaker:**

**Dr. Debalina Gangopadhyay** shared valuable insights on the health hazards associated with tobacco consumption, emphasizing the importance of preventive measures and lifestyle choices.





#### **Program Highlights:**

<u>Interactive Sessions</u>: Engaging discussions were held to address queries and concerns related to tobacco use.















 $\frac{https://x.com/MugberiaM/status/1751973347779620884?t=iaBqB0WrvTEl4xoGoNBqOQ\&s=08}{s=08}$ 

<u>Multimedia Presentations</u>: Visual aids were used to enhance understanding and convey the impact of tobacco on health.







https://x.com/MugberiaM/status/1751970464388563307?t=5\_-3Y7XvFuoldrdEeQg7Xw&s=08

<u>Distribution of Informational Material</u>: Pamphlets and brochures were distributed to reinforce key messages and provide additional resources.





#### **Impact and Feedback**:

Participants expressed gratitude for the informative session, with many indicating a heightened awareness of the dangers of tobacco. The