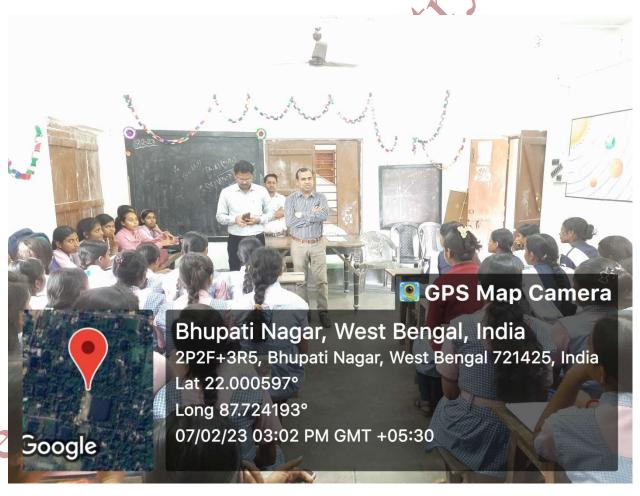

#### Some of the glimpses about this camp

VENUE 1: Bhupatinagar kanya Vidyalaya, Bhupatinagar, Purba Medinipur.

Date: 07/02/2023

ESTD.-1964

P. O.—BHUPATINAGAR © Dist.—PURBA MEDINIPUR
S. T. D. Code—03220 Ph. No.—270236, Pin.—721425 (W. B.)

Rof. No. - M. G. M. 1

Dated 29/01/2023 .....

From : The Principal | Secretary,

The Head Master/ Head Mistress/TIC Bhupatinagar Kanya Vidyalaya. Bhupatinagar, 721425

SUBJECT: Awareness Camp related to Exposure Visit of School Students to IIC Institute

Respected Sir,

This is for your kind information that, Departments of Zoology, Chemistry and Mathematics of Mugheria Gangadhar Mahavidyalaya is going to arrange an Awareness Camp related to "Exposure Visit of School Students to HC Institute" tentatively on 07.02.2023 at 11.30 am onwards in your school under DBT-STAR College strengthening scheme