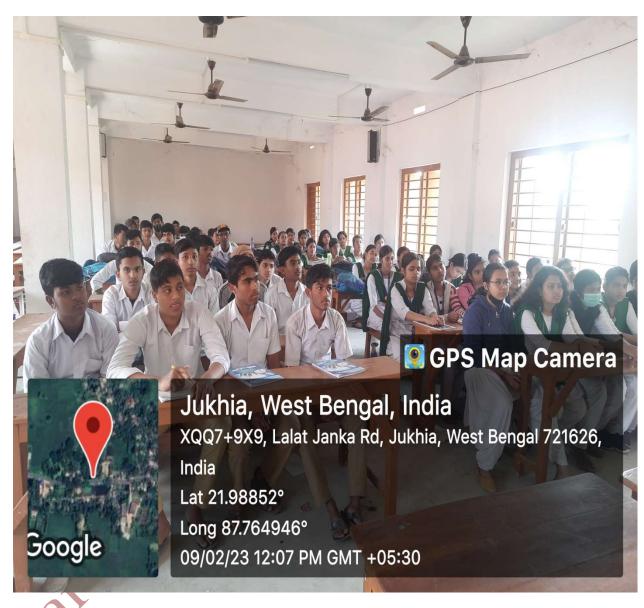

**VENUE 5**: Madhabpur M. N. Girls High School (H.s)

**Date:** 06/02/2023

Dr. Swapan Kumar Misra
Principal
Mugberia Gangadhar Mahavidyalaya

Principal
Mugberia Gangadhar Mahavidyala) ...

P.O.—BHUPATINAGAR, Dist.—PURBA MEDINIPUR, PIN.—721425, WEST BENGAL, INDIA
NAAC Re-Accredited B-Level Govt. aided College
CPE (Under UGC XII Plan) & NCTE Approved Institutions
DBT Star College Scheme Award Recipient

The meeting comes to end with a vote of thanks.

About the Camp: These camps were organized in the local H.S. Schools to encourage and motivate the students towards higher studies in bioscience along with allied sciences like Chemistry, Mathematics. As the schools were situated in rural and backward areas of West Bengal and as almost 80% students are first generation learners so most of the parents are reluctant to admit their students in Science stream. So to create interest and to reduce fear of the students towards science, these awareness and motivational lectures were initiated to the local schools by the departments of Chemistry, Zoology and Mathematics under DBT Star College Scheme.