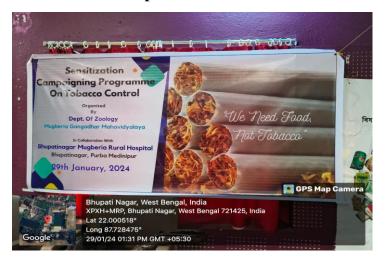

sup>th</sup> January 2024 at 1 pm. This programme has been arranged for the purpose of awareness about the harmful effects of tobacco consumption under the supervision of Block Medical Health Officers.

Active participation of all will be highly appreciated.

Dr. Swapan Kumar Misra
Principal

Principal
Mugberia Gangadhar Mahavidyalay

Dr. Susmita Das 24.01.24

Department of Zoology Mugberia Gangadhar Mahavidyalaya The Department of Zoology at Mugberia Gangadhar Mahavidyalaya, in collaboration with Mugberia Rural Hospital, successfully conducted a sensitization campaign on Tobacco Control. The event aimed to raise awareness about the adverse effects of tobacco use and promote a healthier lifestyle among the participants.

#### **Participants:**

Students: 104 Teachers: 6 Hospital Staff: 6





 $\frac{https://x.com/MugberiaM/status/1751972858786660803?t=n6PV3EOW0vGalsu\_2}{NIDLQ\&s=08}$ 

#### **Guest Speaker:**

**Dr. Debalina Gangopadhyay** shared valuable insights on the health hazards associated with tobacco consumption, emphasizing the importance of preventive measures and lifestyle choices.





#### **Program Highlights:**

<u>Interactive Sessions</u>: Engaging discussions were held to address queries and concerns related to tobacco use.















 $\frac{https://x.com/MugberiaM/status/1751973347779620884?t=iaBqB0WrvTEl4xoGoNBqOQ\&s=08}{s=08}$ 

<u>Multimedia Presentations</u>: Visual aids were used to enhance understanding and convey the impact of tobacco on health.







https://x.com/MugberiaM/status/1751970464388563307?t=5\_-3Y7XvFuoldrdEeQg7Xw&s=08

<u>Dist