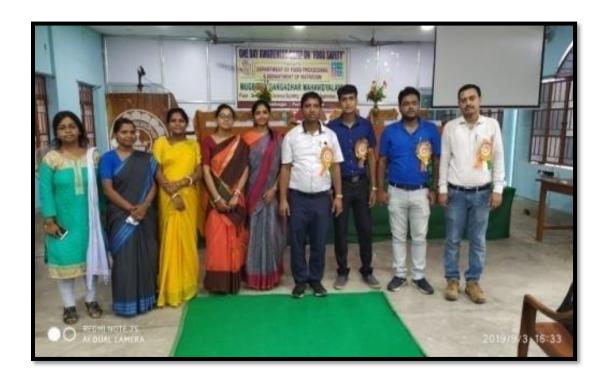

#### Report of

# International Webinar on "Strategies to Boost Immunity by Functional Foods to Combat COVID-19"

## **One Day International Webinar**

on

''Strategies to Boost Immunity by Functional Foods to Combat COVID-19''[SBIFFCC]

> <u>Date:15/07/2020;Time:3:00pm</u>— <u>7:00pm(India/SriLankatime)Date:</u> <u>15/07/2020; 10:30am-2:30pm</u> (Portugal time)

Organized by **Dept. of Food Processing** in collaboration with

Dept. of Nutrition & Research Cell, M.G.M.

You Tube link for live webinar:

https://youtu.be/LUHj-nBEeWs

P.O.—BHUPATINAGAR, Dist.—PURBA MEDINIPUR, PIN.—721425, WEST BENGAL, INDIA NAAC Re-Accredited B-Level Govt, aided College CPE (Under UGC XII Plan) & NCTE Approved Institutions