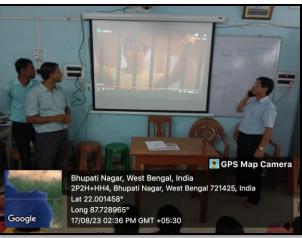

# A report on "Awareness programme on Anti-Ragging"

on 17.08.2023

Venue: S.N. Bose Hall

Time: 1.00 pm

organized by
Dept of Nutrition,
Mugberia Gangadhar Mahavidyalaya

Report prepared by Khokan Chandra Gayen, Assistance Professor, Dept. of Nutrition, Mugberia Gangadhar Mahavidyalaya

"Awareness programme on Anti-Ragging" was organized by Dept of Nutrition, Mugberia Gangadhar Mahavidyalaya on 17.08.2023 at S.N. Bose Hall at 1.00 pm. Speaker 4, Participated 7 teachers and 129 students.

## Some photos of Awareness programme on Anti-Ragging

Twitter Link: https://twitter.com/MugberiaM/status/1692951583578116363/photo/3