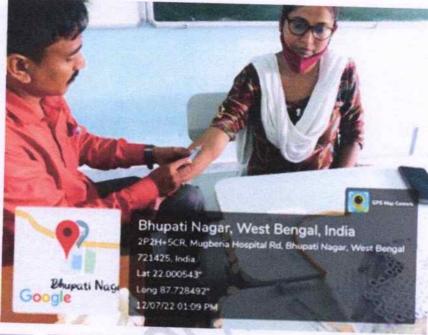

## Background: Obesity and health risk:

It is well known that obesity is one of the most important public health problems worldwide. It is a major independent risk factor for chronic diseases like cardiovascular disease, diabetes mellitus, hypertension, osteoarthritis and also polycystic ovarian diseases; thus leading to complex metabolic syndrome. Obesity is also associated with high morbidity and mortality. The worldwide prevalence of obesity more than doubled between 1980 and 2014. According to ICMR INDIAB study 2015, prevalence rate of obesity varies from 11.8% to 31.3%. In case of women reproductive health, 20% of Indian women suffer from PCOD (The Hindu, 2019). The problem is expected to get worse as obesity is increasing.

## Awareness Program:

A two day awareness camp on the risk of obesity and associated women reproductive health was conducted at Mugberia Gangadhar Mahavidyalaya, under the DBT-Star College Strengthening Scheme on 12<sup>th</sup> and 13<sup>th</sup> July, 2022. The initiative was taken by the Department of Zoology, Mugberia Gangadhar Mahavidyalaya in association with the Environmental Epigenomics Laboratory of Dr. Pritha Bhattacharjee, Assistant Professor and Head of the Department of Environmental Science, University of Calcutta. Eminent doctors and research scholars from the University of Calcutta demonstrated the adverse effects of improper lifestyle on obesity and female reproductive health. Around 100 volunteers from Mugberia Gangadhar Mahavidyalaya of the age group 18 to 60 years participated in the health check up camp which involved body composition analysis determining the fat and muscle ratio and blood pressure monitoring. Biological samples were collected from volunteers with their proper written consent and institutional ethical permission (Ref No. 003/17-18/1676). DNA isolation from individual blood samples was demonstrated by the team of researchers to the faculties and students of the Department of Zoology, Mugberia Gangadhar Mahavidyalaya.