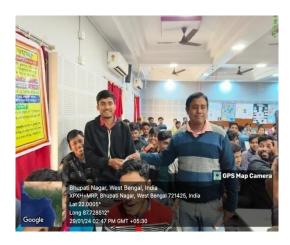

#### Activities:

The Bengali Department (UG & PG) of Mugberia Gangadhar Mahavidyalaya conducted an awareness campaign on Dengue and Malaria on August 6, 2022, in the vicinity of the college building. The initiative aimed to educate both students and the local community about the prevention and risks associated with these vector-borne diseases.

#### Student Involvement:

Students, led by Soumen Paul, SusmitaMaity, ArundhatiMaity, and others, played a pivotal role in the execution of the awareness campaign. Their

active participation in spreading chemicals and engaging with the local community amplified the impact of the initiative.

#### SELECTED PHOTOS OF THE AWARENESS CAMPAIGN

Awareness Conversations about Dengue

Awareness Campaign (UG & PG Students, Dept. of Bengali)

Report prepared by:

(Dr. Rajesh Khan)

State Aided College Teacher - I (SACT-1)