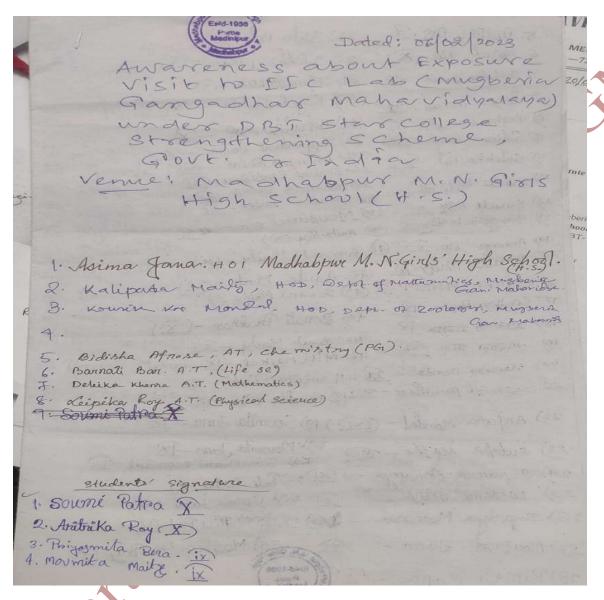

**VENUE 5**: Madhabpur M. N. Girls High School (H.s)

**Date:** 06/02/2023

Dr. Swapan Kumar Misra
Principal
Mugberia Gangadhar Mahavidyalaya

Principal
Mugberia Gangadhar Mahavidyala) ...

P.O.—BHUPATINAGAR, Dist.—PURBA MEDINIPUR, PIN.—721425, WEST BENGAL, INDIA
NAAC Re-Accredited B-Level Govt. aided College
CPE (Under UGC XII Plan) & NCTE Approved Institutions
DBT Star College Scheme Award Recipient

The meeting comes to end with a vote of thanks.

About the Camp: These camps were organized in the local H.S. Schools to encourage and motivate the students towards higher studies in bioscience along with allied sciences like Chemistry, Mathematics. As the schools were situated in rural and backward areas of West Bengal and as almost 80% students are first generation learners so most of the parents are reluctant to admit their students in Science stream. So to create interest and to reduce fear of the students towards science, these awareness and motivational lectures were initiated to the local schools by the departments of Chemistry, Zoology and Mathematics under DBT Star College Scheme.