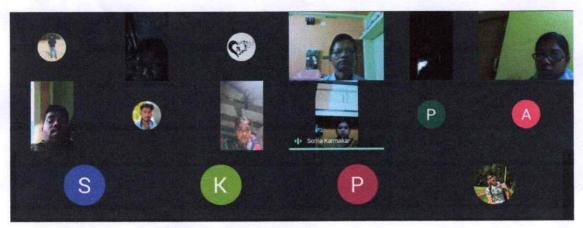

#### NOTICE

SUBJECT: DENGUE & MALARIA AWARENESS CAMPAIGN - 06-08-2022

Attention all Students (UG & PG) and Faculty of the Bengali Department, we are pleased to inform you that the Department of Bengali, Mugberia Gangadhar Mahavidyalaya, is conducted an awareness campaign on Dengue and Malaria on August 6, 2022, in the vicinity of the college building. We encourage all faculty and students of the Bengali Department (UG & PG) to attend and make this awareness campaign memorable.

Your presence and participation in the awareness campaign on Dengue and Malaria on August 6, 2022 are highly appreciated. We look forward to your active involvement in making this awareness campaigna grand success.

#### Engagement:

**Teachers:**PintuRoychowdhury, SukulSoren, PranabMahapatra and SahebHazra

Students: Soumen Paul, SusmitaMaity, ArundhatiMaity, and others.

#### Activities:

The Bengali Department (UG & PG) of Mugberia Gangadhar Mahavidyalaya conducted an awareness campaign on Dengue and Malaria on August 6, 2022, in the vicinity of the college building. The initiative aimed to educate both students and the local community about the prevention and risks associated with these vector-borne diseases.

## **Educational Component:**

Teachers, including PintuRoychowdhury, SukulSoren, PranabMahapatra, and SahebHazra, actively participated in delivering short speeches to impart knowledge on the symptoms, prevention, and treatment of Dengue and Malaria. The sessions were informative, encouraging the audience to adopt preventive measures and seek timely medical attention if needed.

#### Student Involvement:

Students, led by Soumen Paul, SusmitaMaity, ArundhatiMaity, and others, played a pivotal role in the execution of the awareness campaign. Their

active participation in spreading chemicals and engaging with the local community amplified the impact of the initiative.