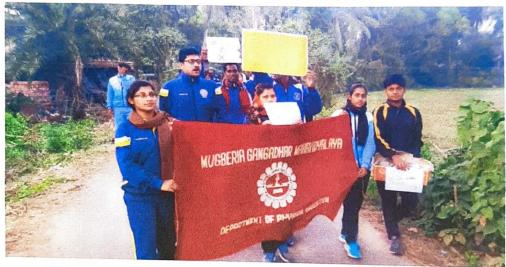

#### Report of Awareness Programme

<u>Topic</u> – Awareness Programme on "Cleaning Drive in the Coastal Area to Preserve Coastal Eco Diversity."

Date - 29/12/2019

Place - Old Digha Sea Beach, Ramnagar-1, Contai, West Bengal 721441

Purpose - To look up the awareness about the Sea Pollution.

<u>Programme</u> -1) Route march with the slogan on save tree save life. 3) Drama was presented by the students.

Programme Coordinator

Dept. of Physical Education
Mugberia Gangadhar Mahavidyalaya
Bhupatinagar, Purba Madinipur,W.B.