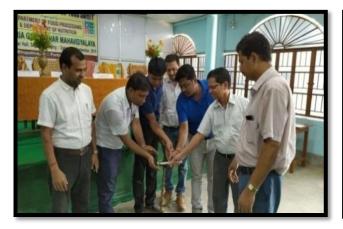

#### **Event Highlights:**

- 1) Inaugural Session: The programme commenced at 01:00 AM in the S.N. Bose Hall with an inaugural session. The Principal of Mugberia Gangadhar Mahavidyalaya, Dr. Swapan Kumar Misra, welcomed the attendees and stressed the importance of creating a safe and harassment-free environment within the institution.
- 2) **Guest Speaker:** A renowned psychologist and anti-ragging activist, Dr. Prasenjit Ghosh, IQAC Coordinator, Mugberia Gangadhar Mahavidyalaya was invited to deliver a speech on the psychological trauma faced by victims of ragging. The speaker also highlighted the legal consequences of indulging in ragging activities.
- 3) **Interactive Session:** An interactive session followed the guest speaker's address, during which students and staff were encouraged to share their views and experiences related to ragging. The session emphasized the role of bystanders in reporting and preventing ragging incidents.
- 4) **Legal Awareness:** A legal expert, Dr. Apurba Giri, Assistant Professor & HOD, Department of Nutrition, Mugberia Gangadhar Mahavidyalaya provided insights into the legal framework related to ragging and the penalties for those involved in such activities.
- 5) **Pledge against Ragging:** The programme concluded with all attendees taking a collective pledge to stand against ragging and support a harmonious educational environment. This pledge was administered by the college principal.