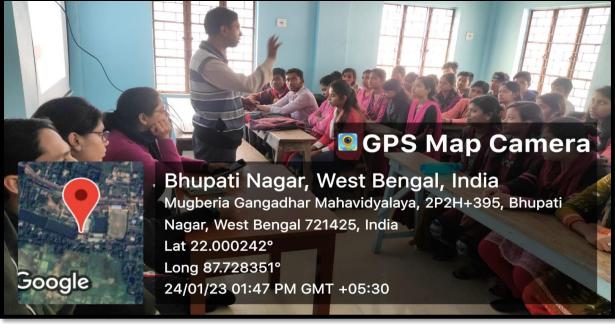

# A report on "Awareness programme on Anti-Ragging"

on 17.08.2023

Venue: S.N. Bose Hall

Time: 1.00 pm

organized by
Dept of Nutrition,
Mugberia Gangadhar Mahavidyalaya

Report prepared by Khokan Chandra Gayen, Assistance Professor, Dept. of Nutrition, Mugberia Gangadhar Mahavidyalaya

## NOTICE

It is hereby notified that an "Awareness programme on Anti-Ragging" is schedule to be held on 17.08.2023 at 01.00 AM at S.N. Bose Hall of Mugberia Gangadhar Mahavidyalaya. All students of Nutrition Department are informed to be present in this said programme.

## AWARENESS PROGRAMME ON ANTI-RAGGING

Organized by-

DEPARTMENT OF NUTRITION, Mugberia Gangadhar Mahavidyalaya
Speakers

Dr. Swapan Kumar Misra, Principal, Mugberia Gangadhar Mahavidyalaya Dr. Prasenjit Ghosh, IQAC Coordinator

"Awareness programme on Anti-Ragging" was organized by Dept of Nutrition, Mugberia Gangadhar Mahavidyalaya on 17.08.2023 at S.N. Bose Hall at 1.00 pm. Speaker 4, Participated 7 teachers and 129 students.

#### **Event Highlights:**

- 1) Inaugural Session: The programme commenced at 01:00 AM in the S.N. Bose Hall with an inaugural session. The Principal of Mugberia Gangadhar Mahavidyalaya, Dr. Swapan Kumar Misra, welcomed the attendees and stressed the importance of creating a safe and harassment-free environment within the institution.
- 2) **Guest Speaker:** A renowned psychologist and anti-ragging activist, Dr. Prasenjit Ghosh, IQAC Coordinator, Mugberia Gangadhar Mahavidyalaya was invited to deliver a speech on the psychological trauma faced by victims of ragging. The speaker also highlighted the legal consequences of indulging in ragging activities.
- 3) **Interactive Session:** An interactive session followed the guest speaker's address, during which students and staff were encouraged to share their views and experiences related to ragging. The session emphasized the role of bystanders in reporting and preventing ragging incidents.
- 4) **Legal Awareness:** A legal expert, Dr. Apurba Giri, Assistant Professor & HOD, Department of Nutrition, Mugberia Gangadhar Mahavidyalaya provided insights into the legal framework related to ragging and the penalties for those involved in such activities.
- 5) **Pledge against Ragging:** The programme concluded with all attendees taking a collective pledge to stand against ragging and support a harmonious educational environment. This pledge was administered by the college principal.