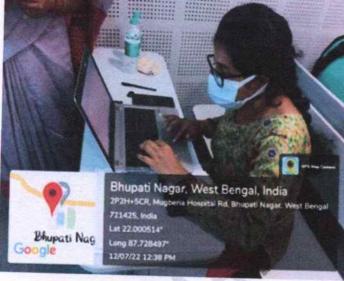

## Background: Obesity and health risk:

It is well known that obesity is one of the most important public health problems worldwide. It is a major independent risk factor for chronic diseases like cardiovascular disease, diabetes mellitus, hypertension, osteoarthritis and also polycystic ovarian diseases; thus leading to complex metabolic syndrome. Obesity is also associated with high morbidity and mortality. The worldwide prevalence of obesity more than doubled between 1980 and 2014. According to ICMR INDIAB study 2015, prevalence rate of obesity varies from 11.8% to 31.3%. In case of women reproductive health, 20% of Indian women suffer from PCOD (The Hindu, 2019). The problem is expected to get worse as obesity is increasing.

## Awareness Program:

A two day awareness camp on the risk of obesity and associated women reproductive health was conducted at Mugberia Gangadhar Mahavidyalaya, under the DBT-Star College Strengthening Scheme on 12<sup>th</sup> and 13<sup>th</sup> July, 2022. The initiative was taken by the Department of Zoology, Mugberia Gangadhar Mahavidyalaya in association with the Environmental Epigenomics Laboratory of Dr. Pritha Bhattacharjee, Assistant Professor and Head of the Department of Environmental Science, University of Calcutta. Eminent doctors and research scholars from the University of Calcutta demonstrated the adverse effects of improper lifestyle on obesity and female reproductive health. Around 100 volunteers from Mugberia Gangadhar Mahavidyalaya of the age group 18 to 60 years participated in the health check up camp which involved body composition analysis determining the fat and muscle ratio and blood pressure monitoring. Biological samples were collected from volunteers with their proper written consent and institutional ethical permission (Ref No. 003/17-18/1676). DNA isolation from individual blood samples was demonstrated by the team of researchers to the faculties and students of the Department of Zoology, Mugberia Gangadhar Mahavidyalaya.