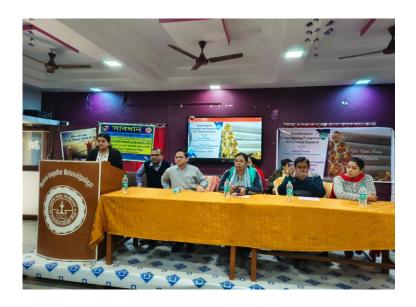

# A report on "Awareness programme on Anti-Ragging"

on 17.08.2023

Venue: S.N. Bose Hall

Time: 1.00 pm

organized by
Dept of Nutrition,
Mugberia Gangadhar Mahavidyalaya

Report prepared by Khokan Chandra Gayen, Assistance Professor, Dept. of Nutrition, Mugberia Gangadhar Mahavidyalaya

## NOTICE

It is hereby notified that an "Awareness programme on Anti-Ragging" is schedule to be held on 17.08.2023 at 01.00 AM at S.N. Bose Hall of Mugberia Gangadhar Mahavidyalaya. All students of Nutrition Department are informed to be present in this said programme.

## AWARENESS PROGRAMME ON ANTI-RAGGING

Organized by-

DEPARTMENT OF NUTRITION, Mugberia Gangadhar Mahavidyalaya
Speakers

Dr. Swapan Kumar Misra, Principal, Mugberia Gangadhar Mahavidyalaya Dr. Prasenjit Ghosh, IQAC Coordinator

"Awareness programme on Anti-Ragging" was organized by Dept of Nutrition, Mugberia Gangadhar Mahavidyalaya on 17.08.2023 at S.N. Bose Hall at 1.00 pm. Speaker 4, Participated 7 teachers and 129 students.

#### **Event Highlights:**

- 1) Inaugural Session: The programme commenced at 01:00 AM in the S.N. Bose Hall with an inaugural session. The Principal of Mugberia Gangadhar Mahavidyalaya, Dr. Swapan Kumar Misra, welcomed the attendees and stressed the importance of creating a safe and harassment-free environment within the institution.
- 2) **Guest Speaker:** A renowned psychologist and anti-ragging activist, Dr. Prasenjit Ghosh, IQAC Coordinator, Mugberia Gangadhar Mahavidyalaya was invited to deliver a speech on the psychological trauma faced by victims of ragging. The speaker also highlighted the legal consequences of indulging in ragging activities.
- 3) **Interactive Session:** An interactive session followed the guest speaker's address, during which students and staff were encouraged to share their views and experiences related to ragging. The session emphasized the role of bystanders in reporting and preventing ragging incidents.
- 4) **Legal Awareness:** A legal expert, Dr. Apurba Giri, Assistant Professor & HOD, Department of Nutrition, Mugberia Gangadhar Mahavidyalaya provided insights into the legal framework related to ragging and the penalties for those involved in such activities.
- 5) **Pledge against Ragging:** The programme concluded with all attendees taking a collective pledge to stand against ragging and support a harmonious educational environment. This pledge was administered by the college principal.