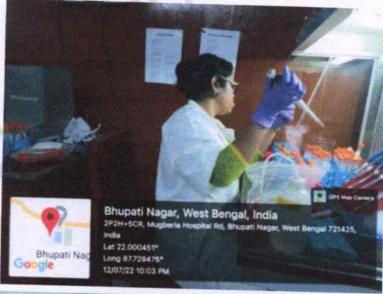

## Background: Obesity and health risk:

It is well known that obesity is one of the most important public health problems worldwide. It is a major independent risk factor for chronic diseases like cardiovascular disease, diabetes mellitus, hypertension, osteoarthritis and also polycystic ovarian diseases; thus leading to complex metabolic syndrome. Obesity is also associated with high morbidity and mortality. The worldwide prevalence of obesity more than doubled between 1980 and 2014. According to ICMR INDIAB study 2015, prevalence rate of obesity varies from 11.8% to 31.3%. In case of women reproductive health, 20% of Indian women suffer from PCOD (The Hindu, 2019). The problem is expected to get worse as obesity is increasing.

## Awareness Program:

A two day awareness camp on the risk of obesity and associated women reproductive health was conducted at Mugberia Gangadhar Mahavidyalaya, under the DBT-Star College Strengthening Scheme on 12<sup>th</sup> and 13<sup>th</sup> July, 2022. The initiative was taken by the Department of Zoology, Mugberia Gangadhar Mahavidyalaya in association with the Environmental Epigenomics Laboratory of Dr. Pritha Bhattacharjee, Assistant Professor and Head of the Department of Environmental Science, University of Calcutta. Eminent doctors and research scholars from the University of Calcutta demonstrated the adverse effects of improper lifestyle on obesity and female reproductive health. Around 100 volunteers from Mugberia Gangadhar Mahavidyalaya of the age group 18 to 60 years participated in the health check up camp which involved body composition analysis determining the fat and muscle ratio and blood pressure monitoring. Biological samples were collected from volunteers with their proper written consent and institutional ethical permission (Ref No. 003/17-18/1676). DNA isolation from individual blood samples was demonstrated by the team of researchers to the faculties and students of the Department of Zoology, Mugberia Gangadhar Mahavidyalaya.