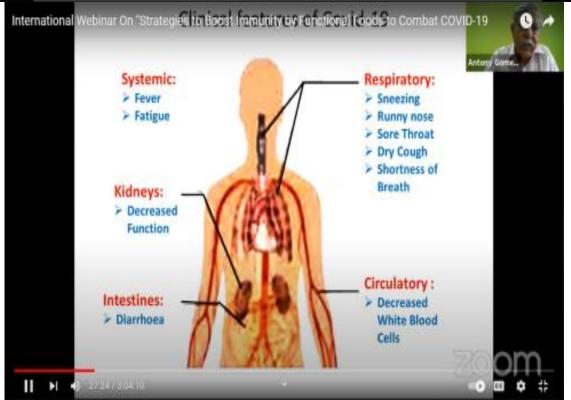

#### Prof(Dr) Antony Gomes

Ex-Professor & UGC-Emeritus, UGC-BSR Fellow, Dept of Physiology, Calcutta University Kolkata, India

Topic: Fight against COVID-19 with nutrition & dietary fiber

## Fight against Covid-19 with Nutrition & Dietary Fiber

A Gomes, Ph.D

Ex-Professor & UGC Emeritus Fellow, Dept of Physiology, Calcutta University, Email: agomescu@gmail.com