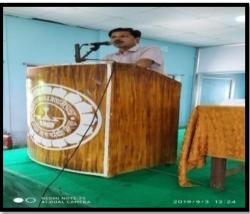

#### **Event Highlights:**

- 1) Inaugural Session: The programme commenced at 01:00 AM in the S.N. Bose Hall with an inaugural session. The Principal of Mugberia Gangadhar Mahavidyalaya, Dr. Swapan Kumar Misra, welcomed the attendees and stressed the importance of creating a safe and harassment-free environment within the institution.
- 2) **Guest Speaker:** A renowned psychologist and anti-ragging activist, Dr. Prasenjit Ghosh, IQAC Coordinator, Mugberia Gangadhar Mahavidyalaya was invited to deliver a speech on the psychological trauma faced by victims of ragging. The speaker also highlighted the legal consequences of indulging in ragging activities.
- 3) **Interactive Session:** An interactive session followed the guest speaker's address, during which students and staff were encouraged to share their views and experiences related to ragging. The session emphasized the role of bystanders in reporting and preventing ragging incidents.
- 4) **Legal Awareness:** A legal expert, Dr. Apurba Giri, Assistant Professor & HOD, Department of Nutrition, Mugberia Gangadhar Mahavidyalaya provided insights into the legal framework related to ragging and the penalties for those involved in such activities.
- 5) **Pledge against Ragging:** The programme concluded with all attendees taking a collective pledge to stand against ragging and support a harmonious educational environment. This pledge was administered by the college principal.