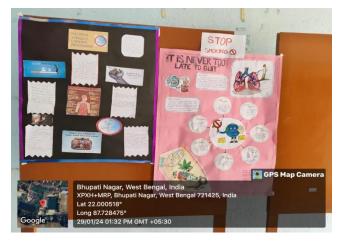

ong the participants.

#### **Participants:**

Students: 104 Teachers: 6 Hospital Staff: 6





 $\frac{https://x.com/MugberiaM/status/1751972858786660803?t=n6PV3EOW0vGalsu\_2}{NIDLQ\&s=08}$ 

#### **Guest Speaker:**

**Dr. Debalina Gangopadhyay** shared valuable insights on the health hazards associated with tobacco consumption, emphasizing the importance of preventive measures and lifestyle choices.





#### **Program Highlights:**

<u>Interactive Sessions</u>: Engaging discussions were held to address queries and concerns related to tobacco use.















 $\frac{https://x.com/MugberiaM/status/1751973347779620884?t=iaBqB0WrvTEl4xoGoNBqOQ\&s=08}{s=08}$ 

<u>Multimedia Presentations</u>: Visual aids were used to enhance understanding and convey the impact of tobacco on health.







https://x.com/MugberiaM/status/1751970464388563307?t=5\_-3Y7XvFuoldrdEeQg7Xw&s=08

<u>Distribution of Informational Material</u>: Pamphlets and brochures were distributed to reinforce key messages and provide additional resources.





#### **Impact and Feedback**:

Participants expressed gratitude for the informative session, with many indicating a heightened awareness of the dangers of tobacco. The engaging format of the campaign facilitated effective communication and increased receptiveness to the anti-tobacco message.







#### **Future Initiatives**:

The success of this program encourages the Department to plan similar initiatives in the future, focusing on health education and community well-being. Collaboration with healthcare professionals and institutions will continue to be