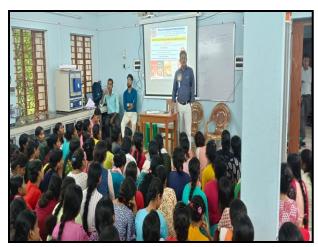

# A report on "Awareness programme on Anti-Ragging"

on 17.08.2023

Venue: S.N. Bose Hall

Time: 1.00 pm

organized by
Dept of Nutrition,
Mugberia Gangadhar Mahavidyalaya

Report prepared by Khokan Chandra Gayen, Assistance Professor, Dept. of Nutrition, Mugberia Gangadhar Mahavidyalaya

## NOTICE

It is hereby notified that an "Awareness programme on Anti-Ragging" is schedule to be held on 17.08.2023 at 01.00 AM at S.N. Bose Hall of Mugberia Gangadhar Mahavidyalaya. All students of Nutrition Department are informed to be present in this said programme.

## AWARENESS PROGRAMME ON ANTI-RAGGING

Organized by-

DEPARTMENT OF NUTRITION, Mugberia Gangadhar Mahavidyalaya
Speakers

Dr. Swapan Kumar Misra, Principal, Mugberia Gangadhar Mahavidyalaya Dr. Prasenjit Ghosh, IQAC Coordinator

"Awareness programme on Anti-Ragging" was organized by Dept of Nutrition, Mugberia Gangadhar Mahavidyalaya on 17.08.2023 at S.N. Bose Hall at 1.00 pm. Speaker 4, Participated 7 teachers and 129 students.

#### **Event Highlights:**

- 1) Inaugural Session: The programme commenced at 01:00 AM in the S.N. Bose Hall with an inaugural session. The Principal of Mugberia Gangadhar Mahavidyalaya, Dr. Swapan Kumar Misra, welcomed the attendees and stressed the importance of creating a safe and harassment-free environment within the institution.
- 2) **Guest Speaker:** A renowned psychologist and anti-ragging activist, Dr. Prasenjit Ghosh, IQAC Coordinator, Mugberia Gangadhar Mahavidyalaya was invited to deliver a speech on the psychological trauma faced by victims of ragging. The speaker also highlighted the legal consequences of indulging in ragging activities.
- 3) **Interactive Session:** An interactive session followed the guest speaker's address, during which students and staff were encouraged to share their views and experiences related to ragging. The session emphasized the role of bystanders in reporting and preventing ragging incidents.
- 4) **Legal Awareness:** A legal expert, Dr. Apurba Giri, Assistant Professor & HOD, Department of Nutrition, Mugberia Gangadhar Mahavidyalaya provided insights into the legal framework related to ragging and the penalties for those involved in such activities.
- 5) **Pledge against Ragging:** The programme concluded with all attendees taking a collective pledge to stand against ragging and support a harmonious educational environment. This pledge was administered by the college principal.