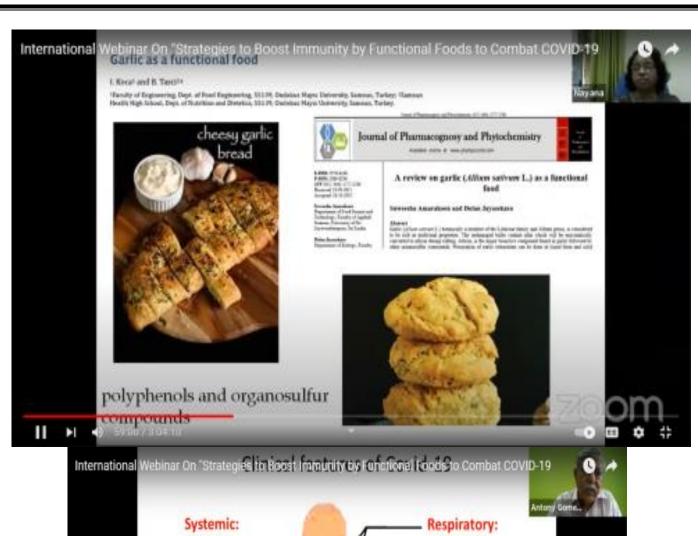

#### Prof(Dr) Antony Gomes

Ex-Professor & UGC-Emeritus, UGC-BSR Fellow, Dept of Physiology, Calcutta University Kolkata, India

Topic: Fight against COVID-19 with nutrition & dietary fiber

## Fight against Covid-19 with Nutrition & Dietary Fiber

A Gomes, Ph.D

Ex-Professor & UGC Emeritus Fellow, Dept of Physiology, Calcutta University, Email: agomescu@gmail.com