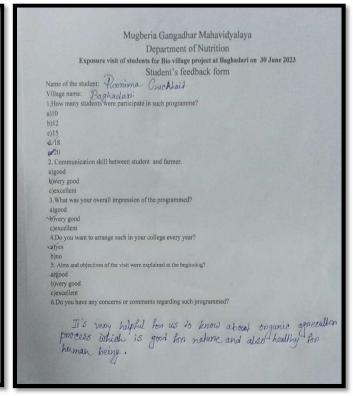

"Awareness programme on Anti-Ragging" was organized by Dept of Nutrition, Mugberia Gangadhar Mahavidyalaya on 17.08.2023 at S.N. Bose Hall at 1.00 pm. Speaker 4, Participated 7 teachers and 129 students.

Ragging is a disturbing reality in the higher education system of our country. Despite the fact that over the years ragging has claimed hundreds of innocent lives and has ruined careers of thousands of bright students, the practice is still perceived by many as a way of 'familiarization' and an 'initiation into the real world' for young college-going students. Any act of physical or mental abuse targeted at another student (fresher or otherwise) on the ground of color, race, religion, caste, ethnicity, gender (including transgender), sexual orientation, appearance, nationality, regional origins, linguistic identity, place of birth, place of residence or economic background. The awareness programmed was very much successful.