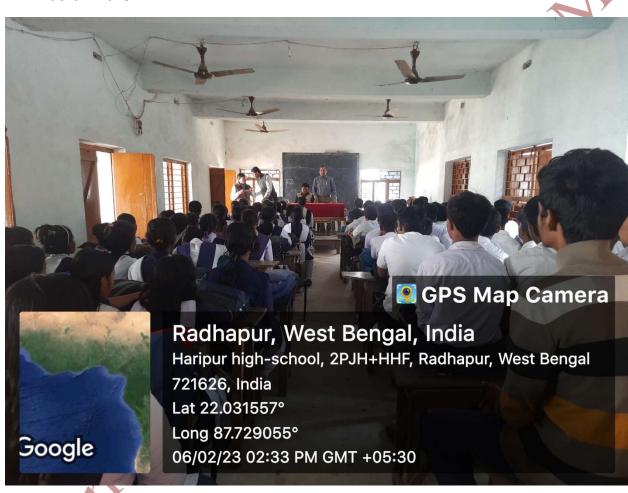

To The Head Master/ Head Mistress/TIC Haripur Highschool Haripur,721626

SUBJECT: Awareness Camp related to Exposure Visit of School Students to IIC Institute

Respected Sir,

This is for your kind information that, Departments of Zoology, Chemistry and Mathematics of Mugheria Gangadhar Mahavidyalaya is going to arrange an Awareness Camp related to "Exposure Visit of School Students to IIC Institute" tentatively on 06.02 2023 at 11.30 am onwards in your school under DBT-STAR College strengthening scheme.

Therefore, we heartily request you to arrange the said programme in your school so that we covey our message to your students about more and more hands on experiments on themes related to Bioscience and Allied Sciences.

We will be highly grateful to you if you kindly look into the matter and do the needful.

Dr. Swapan Kumar Mishra
Principal

Principal Mugheria Gengadhar Mahavidyalaya

Contact person

Dr Bidhan Chandra Samanta (9732752907),Dr. Kalipada Maity (9434611354),

Dr Kousik Kr Mondal (9732606478)

Received the Serve 1975

Headmoster (H.S.)

Haripur High School Medinipur

O. Machinipur

O. Mac

311

Oe Pair