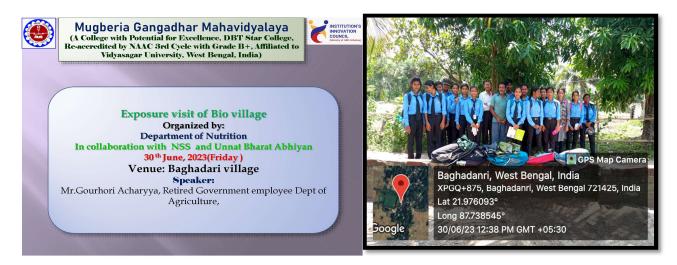

## Exposure visit of students for Bio village project at Baghadari on 30 June 2023

#### **REPORT:**

Department of Nutrition in collaboration with NSS and Unnat Bharat Abhiyan, Mugberia Gangadhar Mahavidyalaya is going to organise an Exposure visit of students for bio village project at Baghadari on 30<sup>th</sup> June, 2023, Friday at 11:00 am. Mr.Gourhori Acharyya, Retired Government employee Dept of Agriculture, Assistant farm manager Bhagwanpur II block. Will Exposure visit and lecture on the topic "Bio village of Agriculture" B. Sc 4<sup>th</sup> Sem attend this programme. Total 18 students (Female: 17, Male:1) with 1 faculty members (Male: 01). This exposure visit 3 farmers are communicate and help everyone. Overall this visit programmed was very much successful

#### **PHOTOS:**











#### **Attendance of Students:**



#### **Resolution:**

- 1. Introduced about bio village and agriculture farmer.
- 2. Ensuring protection of best utilization of cultivated land and tree plantation.
- 3. Motivated students to involve agricultural field.
- 4. Provided innovative idea to develop agricultural products.
- 5. A biocentre is considered as a hub of the biovillage programmed which is based on participatory research and the involvement of the rural people in every process of the project.





Mugberia Gangadhar Mahavidyalaya Department of Nutrition Exposure visit of students for Bio village project at Baghadari on 30 June 2023 Student's feedback form Name of the student: Shiuli Bena Village name: Oaghadani 1. How many students were participate in such programme? a)10 6)