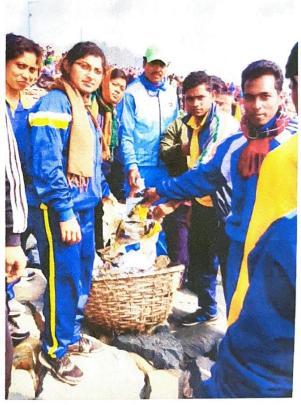

#### Activities:

The Bengali Department (UG & PG) of Mugberia Gangadhar Mahavidyalaya conducted an awareness campaign on Dengue and Malaria on August 6, 2022, in the vicinity of the college building. The initiative aimed to educate both students and the local community about the prevention and risks associated with these vector-borne diseases.

### Chemical Spread:

Various types of chemicals effective in controlling mosquito breeding were dispersed in and around the college premises. This proactive measure was taken to minimize the breeding grounds of mosquitoes, thereby reducing the risk of Dengue and Malaria transmission.

#### Student Involvement:

Students, led by Soumen Paul, SusmitaMaity, ArundhatiMaity, and others, played a pivotal role in the execution of the awareness campaign. Their

active participation in spreading chemicals and engaging with the local community amplified the impact of the initiative.