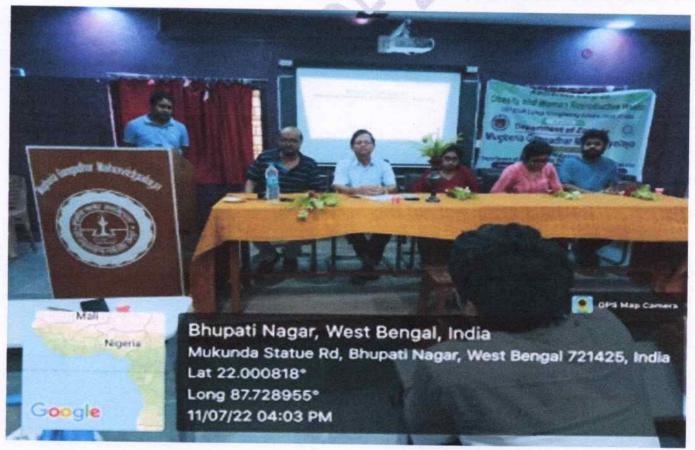

# **Obesity and Women Reproductive Health**

Organized by
Department of Zoology,
Mugberia Gangadhar Mahavidyalaya

Under
DBT star college strengthening scheme, Govt. of India

In association with
Environmental Epigenomics Lab,
Department of Environmental Science,
University of Calcutta

Program Supervised by: Dr. Kousik Kr. Mondal

Date: 12 & 13th July, 2022

Time:11:00 AM

Venue: S. N. Bose Hall, Science Building, MGM

13.67.2022

Principal

Mugberia Gangadhar Mahavidyalaya

## Awareness Program:

A two day awareness camp on the risk of obesity and associated women reproductive health was conducted at Mugberia Gangadhar Mahavidyalaya, under the DBT-Star College Strengthening Scheme on 12<sup>th</sup> and 13<sup>th</sup> July, 2022. The initiative was taken by the Department of Zoology, Mugberia Gangadhar Mahavidyalaya in association with the Environmental Epigenomics Laboratory of Dr. Pritha Bhattacharjee, Assistant Professor and Head of the Department of Environmental Science, University of Calcutta. Eminent doctors and research scholars from the University of Calcutta demonstrated the adverse effects of improper lifestyle on obesity and female reproductive health. Around 100 volunteers from Mugberia Gangadhar Mahavidyalaya of the age group 18 to 60 years participated in the health check up camp which involved body composition analysis determining the fat and muscle ratio and blood pressure monitoring. Biological samples were collected from volunteers with their proper written consent and institutional ethical permission (Ref No. 003/17-18/1676). DNA isolation from individual blood samples was demonstrated by the team of researchers to the faculties and students of the Department of Zoology, Mugberia Gangadhar Mahavidyalaya.