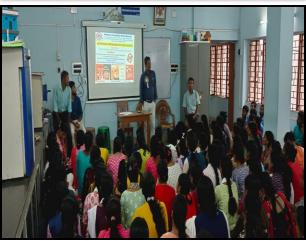

# A report on "Awareness programme on Anti-Ragging"

on 17.08.2023

Venue: S.N. Bose Hall

Time: 1.00 pm

organized by
Dept of Nutrition,
Mugberia Gangadhar Mahavidyalaya

Report prepared by Khokan Chandra Gayen, Assistance Professor, Dept. of Nutrition, Mugberia Gangadhar Mahavidyalaya

## NOTICE

It is hereby notified that an "Awareness programme on Anti-Ragging" is schedule to be held on 17.08.2023 at 01.00 AM at S.N. Bose Hall of Mugberia Gangadhar Mahavidyalaya. All students of Nutrition Department are informed to be present in this said programme.

## AWARENESS PROGRAMME ON ANTI-RAGGING

Organized by-

DEPARTMENT OF NUTRITION, Mugberia Gangadhar Mahavidyalaya
Speakers

Dr. Swapan Kumar Misra, Principal, Mugberia Gangadhar Mahavidyalaya Dr. Prasenjit Ghosh, IQAC Coordinator

"Awareness programme on Anti-Ragging" was organized by Dept of Nutrition, Mugberia Gangadhar Mahavidyalaya on 17.08.2023 at S.N. Bose Hall at 1.00 pm. Speaker 4, Participated 7 teachers and 129 students.

#### **Event Highlights:**

- 1) Inaugural Session: The programme commenced at 01:00 AM in the S.N. Bose Hall with an inaugural session. The Principal of Mugberia Gangadhar Mahavidyalaya, Dr. Swapan Kumar Misra, welcomed the attendees and stressed the importance of creating a safe and harassment-free environment within the institution.
- 2) **Guest Speaker:** A renowned psychologist and anti-ragging activist, Dr. Prasenjit Ghosh, IQAC Coordinator, Mugberia Gangadhar Mahavidyalaya was invited to deliver a speech on the psychological trauma faced by victims of ragging. The speaker also highlighted the legal consequences of indulging in ragging activities.
- 3) **Interactive Session:** An interactive session followed the guest speaker's address, during which students and staff were encouraged to share their views and experiences related to ragging. The session emphasized the role of bystanders in reporting and preventing ragging incidents.
- 4) **Legal Awareness:** A legal expert, Dr. Apurba Giri, Assistant Professor & HOD, Department of Nutrition, Mugberia Gangadhar Mahavidyalaya provided insights into the legal framework related to ragging and the penalties for those involved in such activities.
- 5) **Pledge against Ragging:** The programme concluded with all attendees taking a collective pledge to stand against ragging and support a harmonious educational environment. This pledge was administered by the college principal.