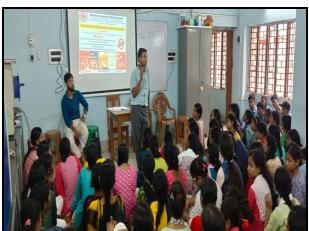

# A report on "Awareness programme on Anti-Ragging"

on 17.08.2023

Venue: S.N. Bose Hall

Time: 1.00 pm

organized by
Dept of Nutrition,
Mugberia Gangadhar Mahavidyalaya

Report prepared by Khokan Chandra Gayen, Assistance Professor, Dept. of Nutrition, Mugberia Gangadhar Mahavidyalaya

## NOTICE

It is hereby notified that an "Awareness programme on Anti-Ragging" is schedule to be held on 17.08.2023 at 01.00 AM at S.N. Bose Hall of Mugberia Gangadhar Mahavidyalaya. All students of Nutrition Department are informed to be present in this said programme.

## AWARENESS PROGRAMME ON ANTI-RAGGING

Organized by-

DEPARTMENT OF NUTRITION, Mugberia Gangadhar Mahavidyalaya
Speakers

Dr. Swapan Kumar Misra, Principal, Mugberia Gangadhar Mahavidyalaya Dr. Prasenjit Ghosh, IQAC Coordinator

"Awareness programme on Anti-Ragging" was organized by Dept of Nutrition, Mugberia Gangadhar Mahavidyalaya on 17.08.2023 at S.N. Bose Hall at 1.00 pm. Speaker 4, Participated 7 teachers and 129 students.

#### **Event Highlights:**

- 1) Inaugural Session: The programme commenced at 01:00 AM in the S.N. Bose Hall with an inaugural session. The Principal of Mugberia Gangadhar Mahavidyalaya, Dr. Swapan Kumar Misra, welcomed the attendees and stressed the importance of creating a safe and harassment-free environment within the institution.
- 2) **Guest Speaker:** A renowned psychologist and anti-ragging activist, Dr. Prasenjit Ghosh, IQAC Coordinator, Mugberia Gangadhar Mahavidyalaya was invited to deliver a speech on the psychological trauma faced by victims of ragging. The speaker also highlighted the legal consequences of indulging in ragging activities.
- 3) **Interactive Session:** An interactive session followed the guest speaker's address, during which students and staff were encouraged to share their views and experiences related to ragging. The session emphasized the role of bystanders in reporting and preventing ragging incidents.
- 4) **Legal Awareness:** A legal expert, Dr. Apurba Giri, Assistant Professor & HOD, Department of Nutrition, Mugberia Gangadhar Mahavidyalaya provided insights into the legal framework related to ragging and the penalties for those involved in such activities.
- 5) **Pledge against Ragging:** The programme concluded with all attendees taking a collective pledge to stand against ragging and support a harmonious educational environment. This pledge was administered by the college principal.