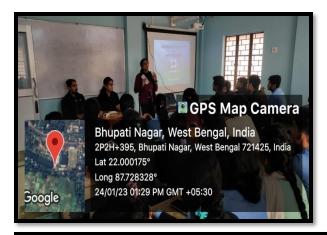

# A report on "Awareness programme on Anti-Ragging"

on 17.08.2023

Venue: S.N. Bose Hall

Time: 1.00 pm

organized by
Dept of Nutrition,
Mugberia Gangadhar Mahavidyalaya

Report prepared by Khokan Chandra Gayen, Assistance Professor, Dept. of Nutrition, Mugberia Gangadhar Mahavidyalaya

## NOTICE

It is hereby notified that an "Awareness programme on Anti-Ragging" is schedule to be held on 17.08.2023 at 01.00 AM at S.N. Bose Hall of Mugberia Gangadhar Mahavidyalaya. All students of Nutrition Department are informed to be present in this said programme.

## AWARENESS PROGRAMME ON ANTI-RAGGING

Organized by-

DEPARTMENT OF NUTRITION, Mugberia Gangadhar Mahavidyalaya
Speakers

Dr. Swapan Kumar Misra, Principal, Mugberia Gangadhar Mahavidyalaya Dr. Prasenjit Ghosh, IQAC Coordinator

"Awareness programme on Anti-Ragging" was organized by Dept of Nutrition, Mugberia Gangadhar Mahavidyalaya on 17.08.2023 at S.N. Bose Hall at 1.00 pm. Speaker 4, Participated 7 teachers and 129 students.

#### **Event Highlights:**

- 1) Inaugural Session: The programme commenced at 01:00 AM in the S.N. Bose Hall with an inaugural session. The Principal of Mugberia Gangadhar Mahavidyalaya, Dr. Swapan Kumar Misra, welcomed the attendees and stressed the importance of creating a safe and harassment-free environment within the institution.
- 2) **Guest Speaker:** A renowned psychologist and anti-ragging activist, Dr. Prasenjit Ghosh, IQAC Coordinator, Mugberia Gangadhar Mahavidyalaya was invited to deliver a speech on the psychological trauma faced by victims of ragging. The speaker also highlighted the legal consequences of indulging in ragging activities.
- 3) **Interactive Session:** An interactive session followed the guest speaker's address, during which students and staff were encouraged to share their views and experiences related to ragging. The session emphasized the role of bystanders in reporting and preventing ragging incidents.
- 4) **Legal Awareness:** A legal expert, Dr. Apurba Giri, Assistant Professor & HOD, Department of Nutrition, Mugberia Gangadhar Mahavidyalaya provided insights into the legal framework related to ragging and the penalties for those involved in such activities.
- 5) **Pledge against Ragging:** The programme concluded with all attendees taking a collective pledge to stand against ragging and support a harmonious educational environment. This pledge was administered by the college principal.