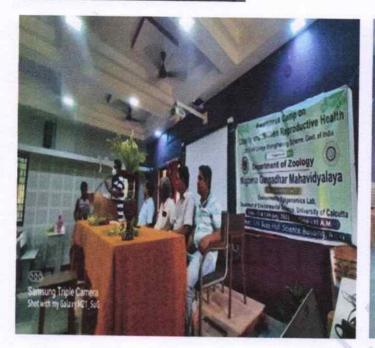

# **Obesity and Women Reproductive Health**

Organized by
Department of Zoology,
Mugberia Gangadhar Mahavidyalaya

Under
DBT star college strengthening scheme, Govt. of India

In association with
Environmental Epigenomics Lab,
Department of Environmental Science,
University of Calcutta

Program Supervised by: Dr. Kousik Kr. Mondal

Date: 12 & 13th July, 2022

Time:11:00 AM

Venue: S. N. Bose Hall, Science Building, MGM

13.67.2022

Principal

Mugberia Gangadhar Mahavidyalaya

## Awareness Program:

A two day awareness camp on the risk of obesity and associated women reproductive health was conducted at Mugberia Gangadhar Mahavidyalaya, under the DBT-Star College Strengthening Scheme on 12<sup>th</sup> and 13<sup>th</sup> July, 2022. The initiative was taken by the Department of Zoology, Mugberia Gangadhar Mahavidyalaya in association with the Environmental Epigenomics Laboratory of Dr. Pritha Bhattacharjee, Assistant Professor and Head of the Department of Environmental Science, University of Calcutta. Eminent doctors and research scholars from the University of Calcutta demonstrated the adverse effects of improper lifestyle on obesity and female reproductive health. Around 100 volunteers from Mugberia Gangadhar Mahavidyalaya of the age group 18 to 60 years participated in the health check up camp which involved body composition analysis determining the fat and muscle ratio and blood pressure monitoring. Biological samples were collected from volunteers with their proper written consent and institutional ethical permission (Ref No. 003/17-18/1676). DNA isolation from individual blood samples was demonstrated by the team of researchers to the faculties and students of the Department of Zoology, Mugberia Gangadhar Mahavidyalaya.

## Glimpses of the Awareness Camp:

Medina Maria

Principal
Mugberia Gangadhar Mahavidyalaya

P.O.—BHUPATINAGAR, Dist.—PURBA MEDINIPUR, PIN.—721425, WEST BENGAL, INDIA
NAAC Re-Accredited B Level Govt. aided College
CPE (Under UGC XII Plan) & NCTE Approved Institutions
DBT Star College Scheme Award Recipient