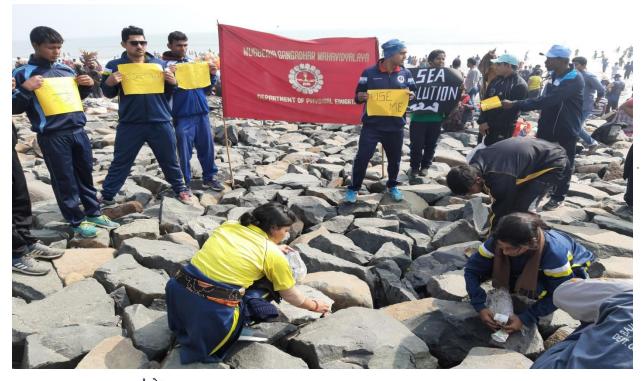

#### Report of Awareness Programme

<u>Topic</u> – Awareness Programme on "Cleaning Drive in the Coastal Area to Preserve Coastal Eco Diversity."

Date - 29/12/2019

Place - Old Digha Sea Beach, Ramnagar-1, Contai, West Bengal 721441

Purpose - To look up the awareness about the Sea Pollution.

<u>Programme</u> -1) Route march with the slogan on save tree save life. 3) Drama was presented by the students.

Programme Coordinator

Dept. of Physical Education
Mugberia Gangadhar Mahavidyalaya
Bhupatinagar, Purba Madinipur,W.B.