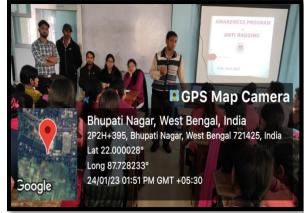

# A report on "Awareness programme on Anti-Ragging"

on 17.08.2023

Venue: S.N. Bose Hall

Time: 1.00 pm

organized by
Dept of Nutrition,
Mugberia Gangadhar Mahavidyalaya

Report prepared by Khokan Chandra Gayen, Assistance Professor, Dept. of Nutrition, Mugberia Gangadhar Mahavidyalaya

## NOTICE

It is hereby notified that an "Awareness programme on Anti-Ragging" is schedule to be held on 17.08.2023 at 01.00 AM at S.N. Bose Hall of Mugberia Gangadhar Mahavidyalaya. All students of Nutrition Department are informed to be present in this said programme.

## AWARENESS PROGRAMME ON ANTI-RAGGING

Organized by-

DEPARTMENT OF NUTRITION, Mugberia Gangadhar Mahavidyalaya
Speakers

Dr. Swapan Kumar Misra, Principal, Mugberia Gangadhar Mahavidyalaya Dr. Prasenjit Ghosh, IQAC Coordinator

"Awareness programme on Anti-Ragging" was organized by Dept of Nutrition, Mugberia Gangadhar Mahavidyalaya on 17.08.2023 at S.N. Bose Hall at 1.00 pm. Speaker 4, Participated 7 teachers and 129 students.

#### **Event Highlights:**

- 1) Inaugural Session: The programme commenced at 01:00 AM in the S.N. Bose Hall with an inaugural session. The Principal of Mugberia Gangadhar Mahavidyalaya, Dr. Swapan Kumar Misra, welcomed the attendees and stressed the importance of creating a safe and harassment-free environment within the institution.
- 2) **Guest Speaker:** A renowned psychologist and anti-ragging activist, Dr. Prasenjit Ghosh, IQAC Coordinator, Mugberia Gangadhar Mahavidyalaya was invited to deliver a speech on the psychological trauma faced by victims of ragging. The speaker also highlighted the legal consequences of indulging in ragging activities.
- 3) **Interactive Session:** An interactive session followed the guest speaker's address, during which students and staff were encouraged to share their views and experiences related to ragging. The session emphasized the role of bystanders in reporting and preventing ragging incidents.
- 4) **Legal Awareness:** A legal expert, Dr. Apurba Giri, Assistant Professor & HOD, Department of Nutrition, Mugberia Gangadhar Mahavidyalaya provided insights into the legal framework related to ragging and the penalties for those involved in such activities.
- 5) **Pledge against Ragging:** The programme concluded with all attendees taking a collective pledge to stand against ragging and support a harmonious educational environment. This pledge was administered by the college principal.