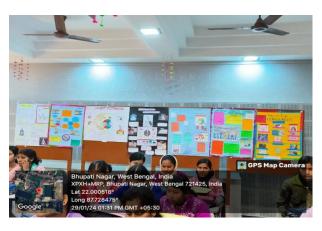

among the participants.

#### **Participants:**

Students: 104 Teachers: 6 Hospital Staff: 6





 $\frac{https://x.com/MugberiaM/status/1751972858786660803?t=n6PV3EOW0vGalsu\_2}{NIDLQ\&s=08}$ 

#### **Guest Speaker:**

**Dr. Debalina Gangopadhyay** shared valuable insights on the health hazards associated with tobacco consumption, emphasizing the importance of preventive measures and lifestyle choices.





#### **Program Highlights:**

<u>Interactive Sessions</u>: Engaging discussions were held to address queries and concerns related to tobacco use.















 $\frac{https://x.com/MugberiaM/status/1751973347779620884?t=iaBqB0WrvTEl4xoGoNBqOQ\&s=08}{s=08}$ 

<u>Multimedia Presentations</u>: Visual aids were used to enhance understanding and convey the impact of tobacco on health.







https://x.com/MugberiaM/status/1751970464388563307?t=5\_-3Y7XvFuoldrdEeQg7Xw&s=08

<u>Distribution of Informational Material</u>: Pamphlets and brochures were distributed to reinforce key messages and provide additional resources.





#### **Impact and Feedback**:

Participants expressed gratitude for the informative session, with many indicating a heightened awareness of the dangers of tobacco. The engaging format of the campaign facilitated effective communication and increased receptiveness to the anti-tobacco message.







#### **Future Initiatives**:

The success of this program encourages the Department to plan similar initiatives in the future, focusing on health education and community well-being. Collaboration with healthcare professionals and institutions will continue to