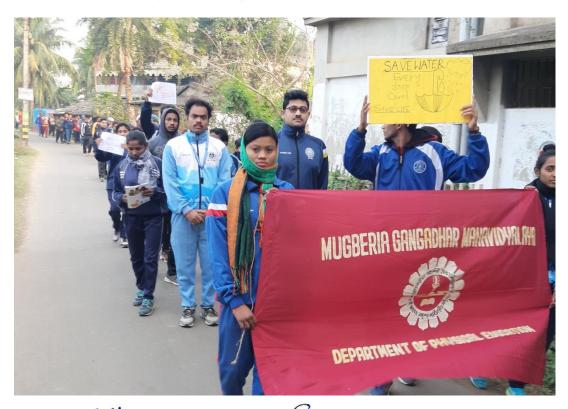

#### Report of Awareness Programme

Topic - An Awareness Programme on "Save Water Save Life".

Date-27/12/2019

Place- Alankarpur, Ramnagar-1, Digha - Contai Road, West Bengal 721441

<u>Purpose</u> - To improve the knowledge about the importance of Water Conservation in Life.

 $\underline{Programme} - 1$ ) Speech given by teacher and students. 2) Route march with the slogan on save water save life. 3) Drama was presented by the students.

Programme Coordinator

H.O.D.

HEAD

Dept. of Physical Education