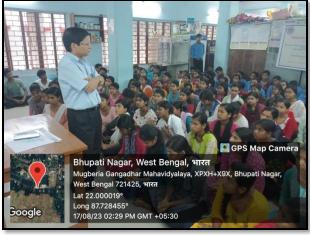

# A report on "Awareness programme on Anti-Ragging"

on 17.08.2023

Venue: S.N. Bose Hall

Time: 1.00 pm

organized by
Dept of Nutrition,
Mugberia Gangadhar Mahavidyalaya

Report prepared by Khokan Chandra Gayen, Assistance Professor, Dept. of Nutrition, Mugberia Gangadhar Mahavidyalaya

"Awareness programme on Anti-Ragging" was organized by Dept of Nutrition, Mugberia Gangadhar Mahavidyalaya on 17.08.2023 at S.N. Bose Hall at 1.00 pm. Speaker 4, Participated 7 teachers and 129 students.

#### Participants:

The programme saw active participation from the following groups:

- 1) Students: Both new (B.Sc 1<sup>st</sup> & B.Voc 1<sup>st</sup> year) and existing students were encouraged to attend.
- 2) Faculty and Staff: All departmental teachers, lab attendant, and support staff were encouraged to join.

#### **Event Highlights:**

- 1) Inaugural Session: The programme commenced at 01:00 AM in the S.N. Bose Hall with an inaugural session. The Principal of Mugberia Gangadhar Mahavidyalaya, Dr. Swapan Kumar Misra, welcomed the attendees and stressed the importance of creating a safe and harassment-free environment within the institution.
- 2) **Guest Speaker:** A renowned psychologist and anti-ragging activist, Dr. Prasenjit Ghosh, IQAC Coordinator, Mugberia Gangadhar Mahavidyalaya was invited to deliver a speech on the psychological trauma faced by victims of ragging. The speaker also highlighted the legal consequences of indulging in ragging activities.
- 3) **Interactive Session:** An interactive session followed the guest speaker's address, during which students and staff were encouraged to share their views and experiences related to ragging. The session emphasized the role of bystanders in reporting and preventing ragging incidents.
- 4) **Legal Awareness:** A legal expert, Dr. Apurba Giri, Assistant Professor & HOD, Department of Nutrition, Mugberia Gangadhar Mahavidyalaya provided insights into the legal framework related to ragging and the penalties for those involved in such activities.
- 5) **Pledge against Ragging:** The programme concluded with all attendees taking a collective pledge to stand against ragging and support a harmonious educational environment. This pledge was administered by the college principal.