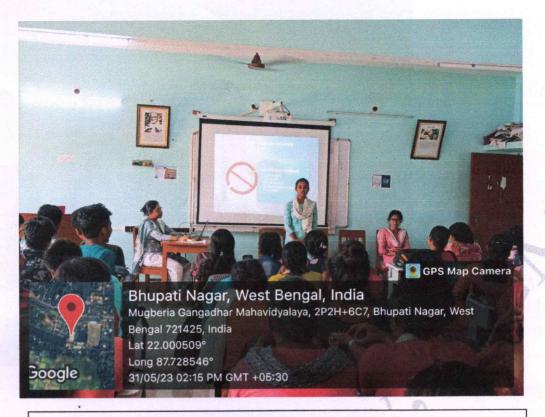

of Tobacco on Health       | 4 <sup>th</sup> |  |
| 3      | Souradip Patra       | Active and Passive smoking        | 6 <sup>th</sup> |  |
| 4      | Swagata Chakraborty  | Effect on Environment and Society | 6 <sup>th</sup> |  |
| 5      | Prantik Maji         | Awareness and control             | 6 <sup>th</sup> |  |
| 6      | Swita Bhunia         | History of Tobacco                | 2 <sup>nd</sup> |  |
| 7      | Keshab Chandra Nayak | Disease                           | 2 <sup>nd</sup> |  |
| 8      | Moumita Das          | History of Tobacco                | 4 <sup>th</sup> |  |



### Pictures of World No Tobacco Day at 31st May, 2023



Principal addressing about the relevance of the World No Tobacco Day



Prof. Sayantika Bera commencing the world no tobacco day programme





Speech on Effect on Environment and Society by Agamani Jana



Speech on E-vapers by Rudraprasad Das





Speech on Active and Passive Smoking by Souradip Patra

Speech on Effect on Environment and Society by Swagata Chakrabarty







Speech on Awareness and Control on Tobacco by Prantik Maji



Speech on History of Tobacco by Swita Bhunia





Speech on Diseases caused by tobacco by Keshab Ch. Nayek

Speech on History of Tobacco by Moumita Das





#### **Outcomes:**

World No Tobacco Day is an important global campaign aimed at raising awareness about the health risks associated with tobacco use and advocating for effective tobacco control policies. As part of our commitment to a healthy and tobacco-free environment, the Department of Zoology at Mugberia Gangadhar Mahavidyalaya celebr