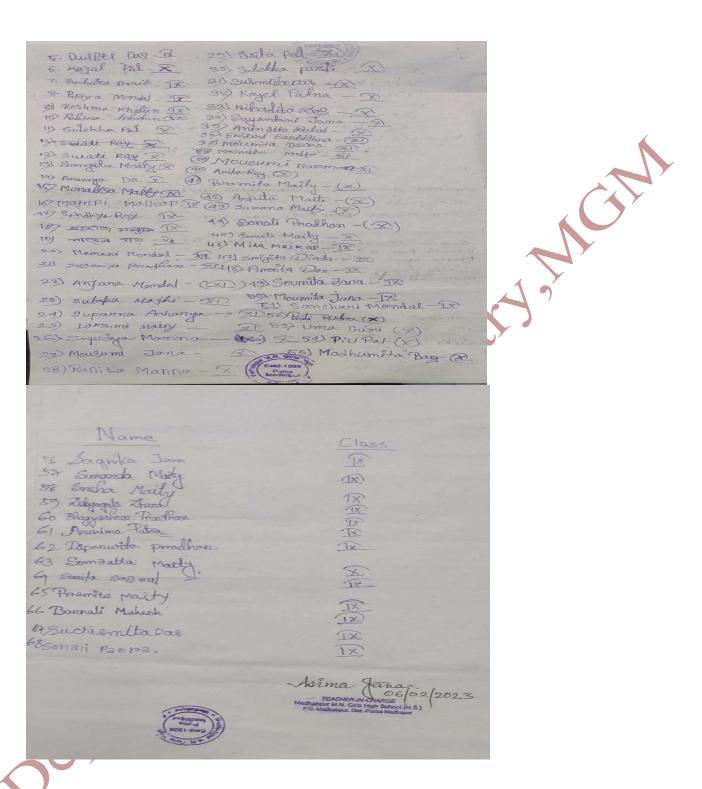

**VENUE 5**: Madhabpur M. N. Girls High School (H.s)

**Date:** 06/02/2023

Dr. Swapan Kumar Misra
Principal
Mugberia Gangadhar Mahavidyalaya

Principal
Mugberia Gangadhar Mahavidyala) ...

P.O.—BHUPATINAGAR, Dist.—PURBA MEDINIPUR, PIN.—721425, WEST BENGAL, INDIA
NAAC Re-Accredited B-Level Govt. aided College
CPE (Under UGC XII Plan) & NCTE Approved Institutions
DBT Star College Scheme Award Recipient

The meeting comes to end with a vote of thanks.

About the Camp: These camps were organized in the local H.S. Schools to encourage and motivate the students towards higher studies in bioscience along with allied sciences like Chemistry, Mathematics. As the schools were situated in rural and backward areas of West Bengal and as almost 80% students are first generation learners so most of the parents are reluctant to admit their students in Science stream. So to create interest and to reduce fear of the students towards science, these awareness and motivational lectures were initiated to the local schools by the departments of Chemistry, Zoology and Mathematics under DBT Star College Scheme.