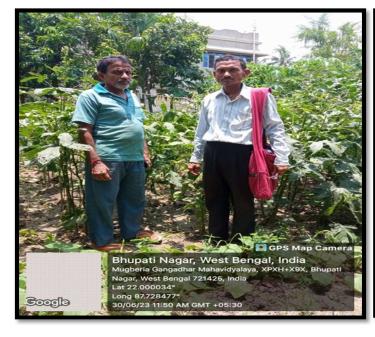

Exposure visit of students for Bio village project at Baghadari on 30 June 2023

#### **REPORT:**

Department of Nutrition in collaboration with NSS and Unnat Bharat Abhiyan, Mugberia Gangadhar Mahavidyalaya is going to organise an Exposure visit of students for bio village project at Baghadari on 30<sup>th</sup> June, 2023, Friday at 11:00 am. Mr.Gourhori Acharyya, Retired Government employee Dept of Agriculture, Assistant farm manager Bhagwanpur II block. Will Exposure visit and lecture on the topic "Bio village of Agriculture" B. Sc 4<sup>th</sup> Sem attend this programme. Total 18 students (Female: 17, Male:1) with 1 faculty members (Male: 01). This exposure visit 3 farmers are communicate and help everyone. Overall this visit programmed was very much successful

#### **PHOTOS:**











#### **Attendance of Students:**



#### **Resolution:**

- 1. Introduced about bio village and agriculture farmer.
- 2. Ensuring protection of best utilization of cultivated land and tree plantation.
- 3. Motivated students to involve agricultural field.
- 4. Provided innovative idea to develop agricultural products.
- 5. A biocentre is considered as a hub of the biovillage programmed which is based on participatory research and the involvement of the rural people in every process of the project.





Mugberia Gangadhar Mahavidyalaya Department of Nutrition Exposure visit of students for Bio village project at Baghadari on 30 June 2023 Student's feedback form Name of the student: Shiuli Bena Village name: Oaghadani 1. How many students were participate in such programme? a)10 6)12