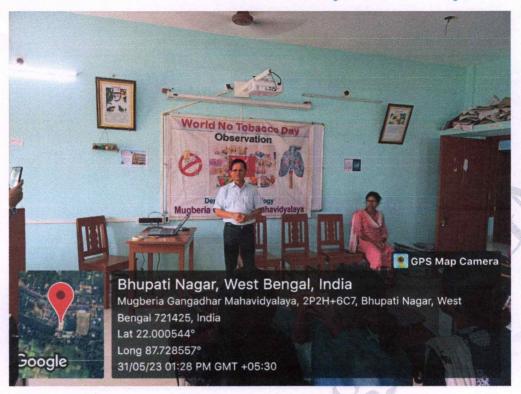

--------|--|
| 1      | Rudraprasad Das      | E-Vapers                          | 4 <sup>th</sup> |  |
| 2      | Agamani Jana         | Effect of Tobacco on Health       | 4 <sup>th</sup> |  |
| 3      | Souradip Patra       | Active and Passive smoking        | 6 <sup>th</sup> |  |
| 4      | Swagata Chakraborty  | Effect on Environment and Society | 6 <sup>th</sup> |  |
| 5      | Prantik Maji         | Awareness and control             | 6 <sup>th</sup> |  |
| 6      | Swita Bhunia         | History of Tobacco                | 2 <sup>nd</sup> |  |
| 7      | Keshab Chandra Nayak | Disease                           | 2 <sup>nd</sup> |  |
| 8      | Moumita Das          | History of Tobacco                | 4 <sup>th</sup> |  |



### Pictures of World No Tobacco Day at 31st May, 2023



Principal addressing about the relevance of the World No Tobacco Day



Prof. Sayantika Bera commencing the world no tobacco day programme





Speech on Effect on Environment and Society by Agamani Jana



Speech on E-vapers by Rudraprasad Das





Speech on Active and Passive Smoking by Souradip Patra

Speech on Effect on Environment and Society by Swagata Chakrabarty







Speech on Awareness and Control on Tobacco by Prantik Maji



Speech on History of Tobacco by Swita Bhunia





Speech on Diseases caused by tobacco by Keshab Ch. Nayek

Speech on History of Tobacco by Moumita Das





#### **Outcomes:**

World No Tobacco Day is an important global campaign aimed at raising awareness about the health risks associated with tobacco use and advocating for effective tobacco control pol